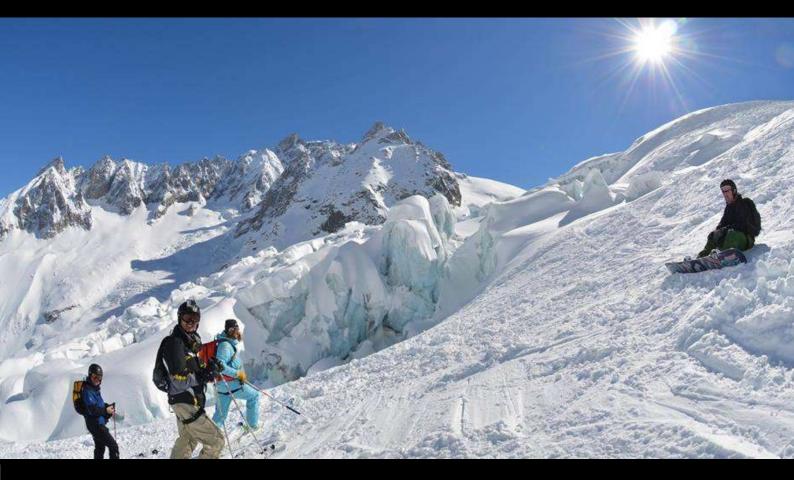

### La Vallée Blanche Ski /Board

Good Skiers or Boarders with off piste experience or have done a clinic.

The Vallee Blanche offers an unforgettable run in the heart of one of the greatest high mountain panoramas in the entire world. It is one of the world's best off piste descents, going through incredible sceneries of cascading glaciers and towering peaks of the Mont Blanc Massif. This magnificent adventure is accessible *to most intermediate skiers* and we guarantee that you will have an amazing journey into the largest glaciated domain in the Alps. However, **it is not a piste** and you <u>definitely</u> need a guide to negotiate your way onto and down the glacier.