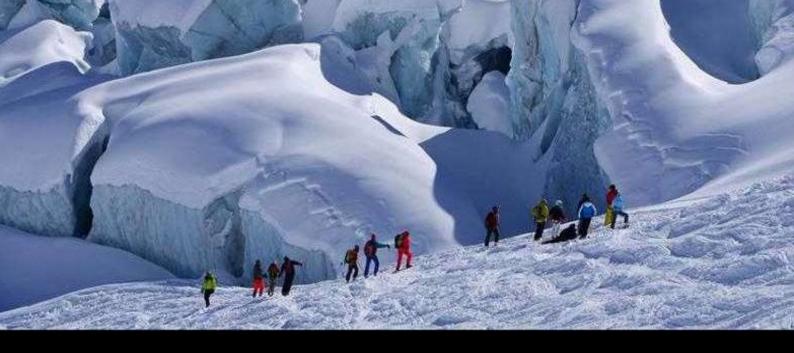

# **MOUNTAIN GUIDES**

There is no end of variety in the mountains, the favourite playground of the High Mountain Guide. They offer off piste skiing on the middle mountain & glaciers, ice climbing, gullies, ski touring, security courses such as glacier and avalanche rescue, snowshoeing on the Mer de Glace - the list in endless !

**Glacier Security** 1 day course covers glacial security and crevasse rescue. 95€

Ski Touring Initiation Ski & Board - For good off piste skiers & boarders. For energetic skiers / boarders who love the idea of setting off on long-distance adventure. 95€