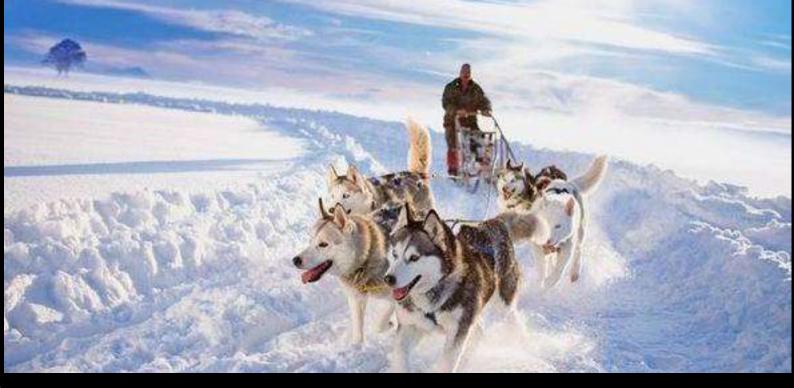

### Husky Sleds & Rides A unique experience !

Following a professional musher, ride your own husky sled through a snow filled alpine route for a true winter adventure! You have the option to ride your own sled or be a passenger (on the musher's sled only). *Children must be 8 and above to ride own sled* 

(passenger sled can fit in 2 children or 1 adult/1 child with combined weight 70kg)