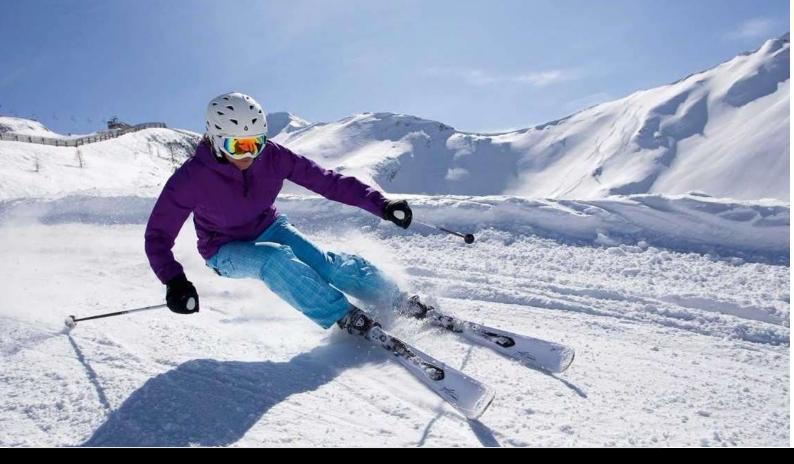

# **GROUP CLINICS**

Group Clinics are a really successful and cost effective way to learn or better technique. Improving confidence as well as being sociable, groups are very popular! We limit groups to 8 persons MAX and lessons start from as little as 15€ per hour. Our Instructors are English speaking and super friendly!

**Beginner Magic Courses** 

Ski & Board - For people who have never been on snow before Intermediate Cruise the Blues Ski & Board –Confident snowplough on green runs and little experience on blue. Intermediate Head to Red Ski – Can parallel turn on blue runs/ Want to improve red.

### PRICES

<u>Ski Morning Groups</u> **135€** 0900-1130 Mon/Tue/Wed (option to add Sun 1400- 1630 180€)

Ski Afternoon Groups 115€ 1400-1630 Mon/Tue/Wed (option to add Sun 1400-1630 160€)

Board 135€ 1130-1400 Mon/Tue/Weds